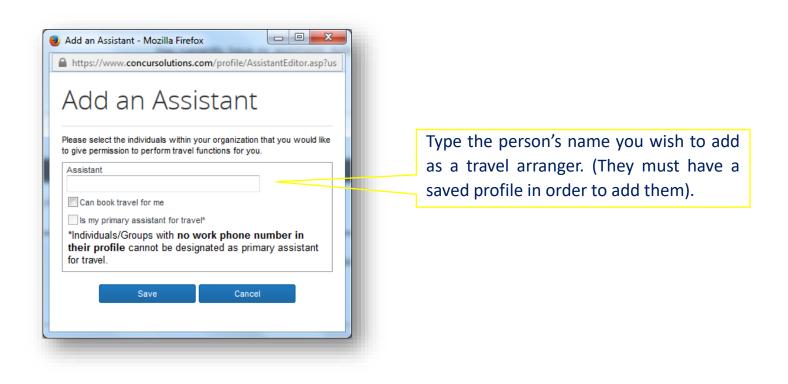

#### You can grant others permission to book on your behalf.

| Assistants and Travel Arrangers                                                                                                                                            | Go to top            |
|----------------------------------------------------------------------------------------------------------------------------------------------------------------------------|----------------------|
| Please select the individuals within your organization that you would like to give permission to perform travel functions for you.<br>Your Assistants and Travel Arrangers | [+] Add an Assistant |
| You currently have no assistants defined.                                                                                                                                  |                      |
|                                                                                                                                                                            | -                    |